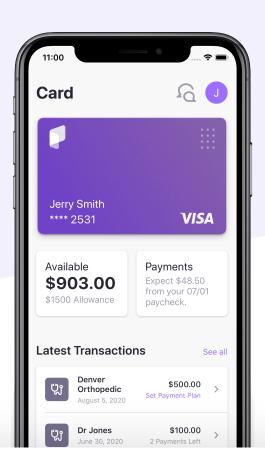

# **How It Works**

Employees can pay for out-of-pocket medical, dental, vision, and even veterinary expenses with Paytient's payroll integrated VISA card.

They choose the payroll-deducted repayment plan that works for them.

# Care is more affordable

Custom repayment plans are chosen by the employee.